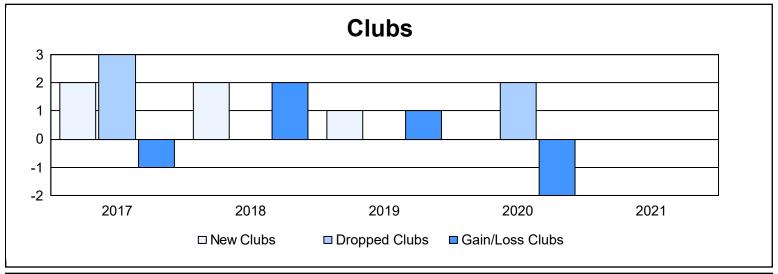

District 29 I As of June 2021 Cumulative

| Year      | New<br>Clubs | Dropped<br>Clubs | Gain/<br>Loss<br>Clubs | New<br>Members | Charter<br>Members | Reinstate<br>Members | Transfer<br>Members | Total<br>Member<br>Added | Total<br>Members<br>Dropped | Gain/<br>Loss<br>Members |
|-----------|--------------|------------------|------------------------|----------------|--------------------|----------------------|---------------------|--------------------------|-----------------------------|--------------------------|
| 2016-2017 | 2            | 3                | -1                     | 139            | 64                 | 10                   | 10                  | 223                      | 188                         | 35                       |
| 2017-2018 | 2            | 0                | 2                      | 117            | 43                 | 14                   | 1                   | 175                      | 229                         | -54                      |
| 2018-2019 | 1            | 0                | 1                      | 105            | 23                 | 5                    | 6                   | 139                      | 143                         | -4                       |
| 2019-2020 | 0            | 2                | -2                     | 107            | 3                  | 5                    | 6                   | 121                      | 185                         | -64                      |
| 2020-2021 | 0            | 0                | 0                      | 113            | 1                  | 5                    | 5                   | 124                      | 135                         | -11                      |
| Average   | 1            | 1                | 0                      | 116            | 27                 | 8                    | 6                   | 156                      | 176                         | -20                      |